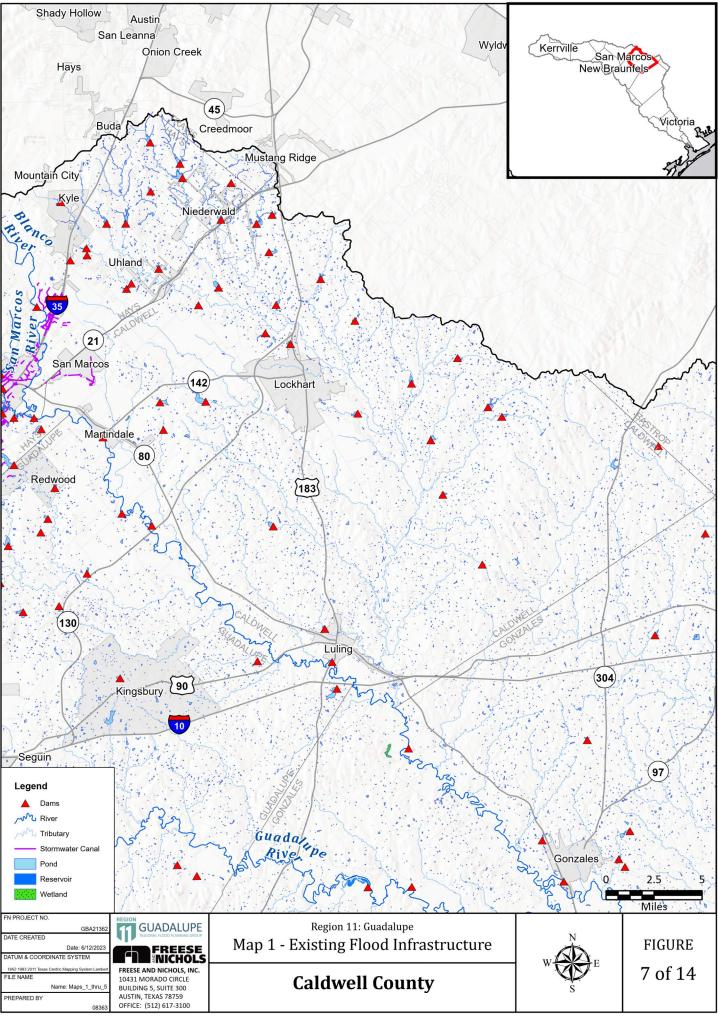

Appendix 1-A

Map 1: Existing Flood Infrastructure

Path: H:\STORMWATER\Final Exhibits\FinalMaps\20230524\_Accessibility\_Update\Maps\_1\_thru\_5.aprx

Path: H:\STORMWATER\Final Exhibits\FinalMaps\20230524\_Accessibility\_Update\Maps\_1\_thru\_5.aprx