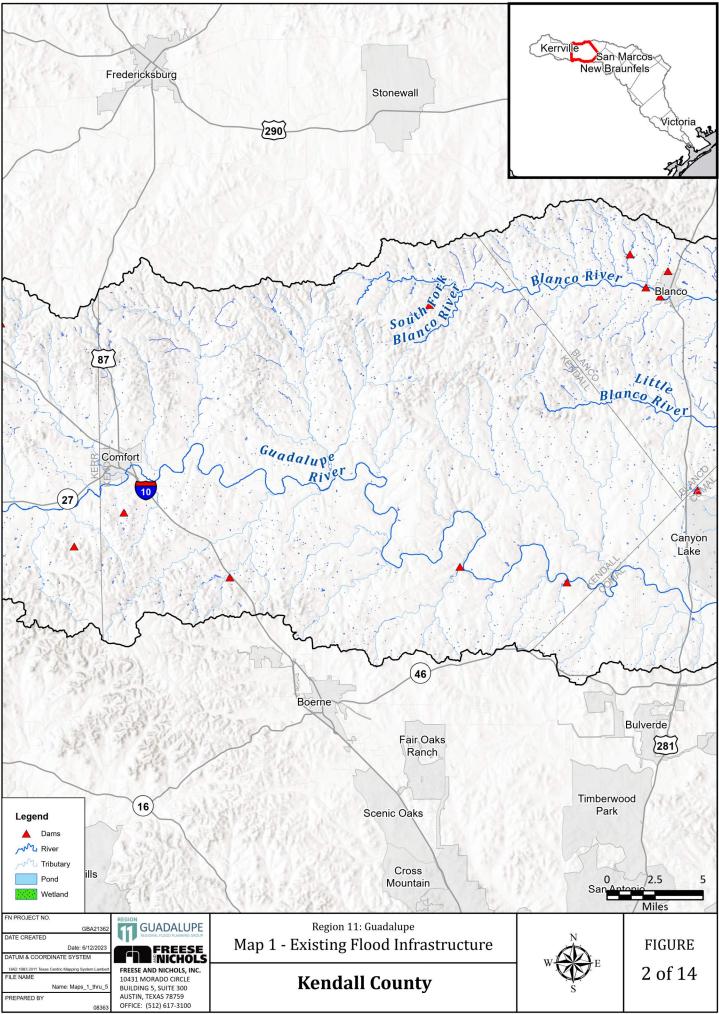

Appendix 1-A

Map 1: Existing Flood Infrastructure

Path: H:\STORMWATER\Final Exhibits\FinalMaps\20230524\_Accessibility\_Update\Maps\_1\_thru\_5.aprx

Path: H:\STORMWATER\Final Exhibits\FinalMaps\20230524\_Accessibility\_Update\Maps\_1\_thru\_5.aprx