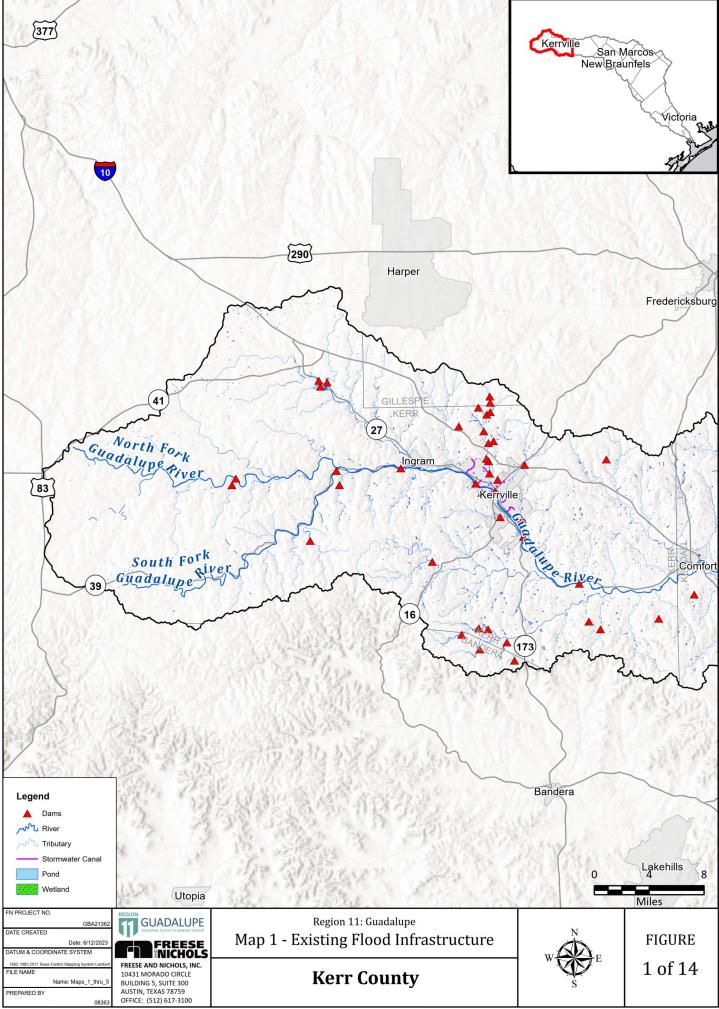

Appendix 1-A

Map 1: Existing Flood Infrastructure

Path: H:\STORMWATER\Final Exhibits\FinalMaps\20230524\_Accessibility\_Update\Maps\_1\_thru\_5.aprx

Path: H:\STORMWATER\Final Exhibits\FinalMaps\20230524\_Accessibility\_Update\Maps\_1\_thru\_5.aprx