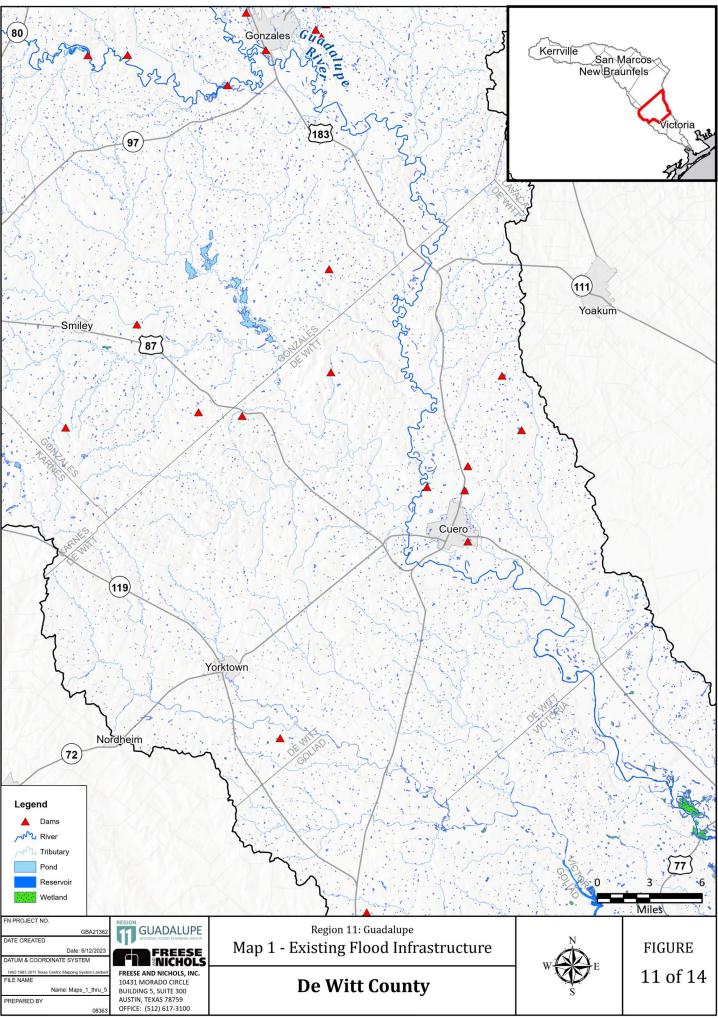

Appendix 1-A

Map 1: Existing Flood Infrastructure

Path: H:\STORMWATER\Final Exhibits\FinalMaps\20230524\_Accessibility\_Update\Maps\_1\_thru\_5.aprx

Path: H:\STORMWATER\Final Exhibits\FinalMaps\20230524\_Accessibility\_Update\Maps\_1\_thru\_5.aprx