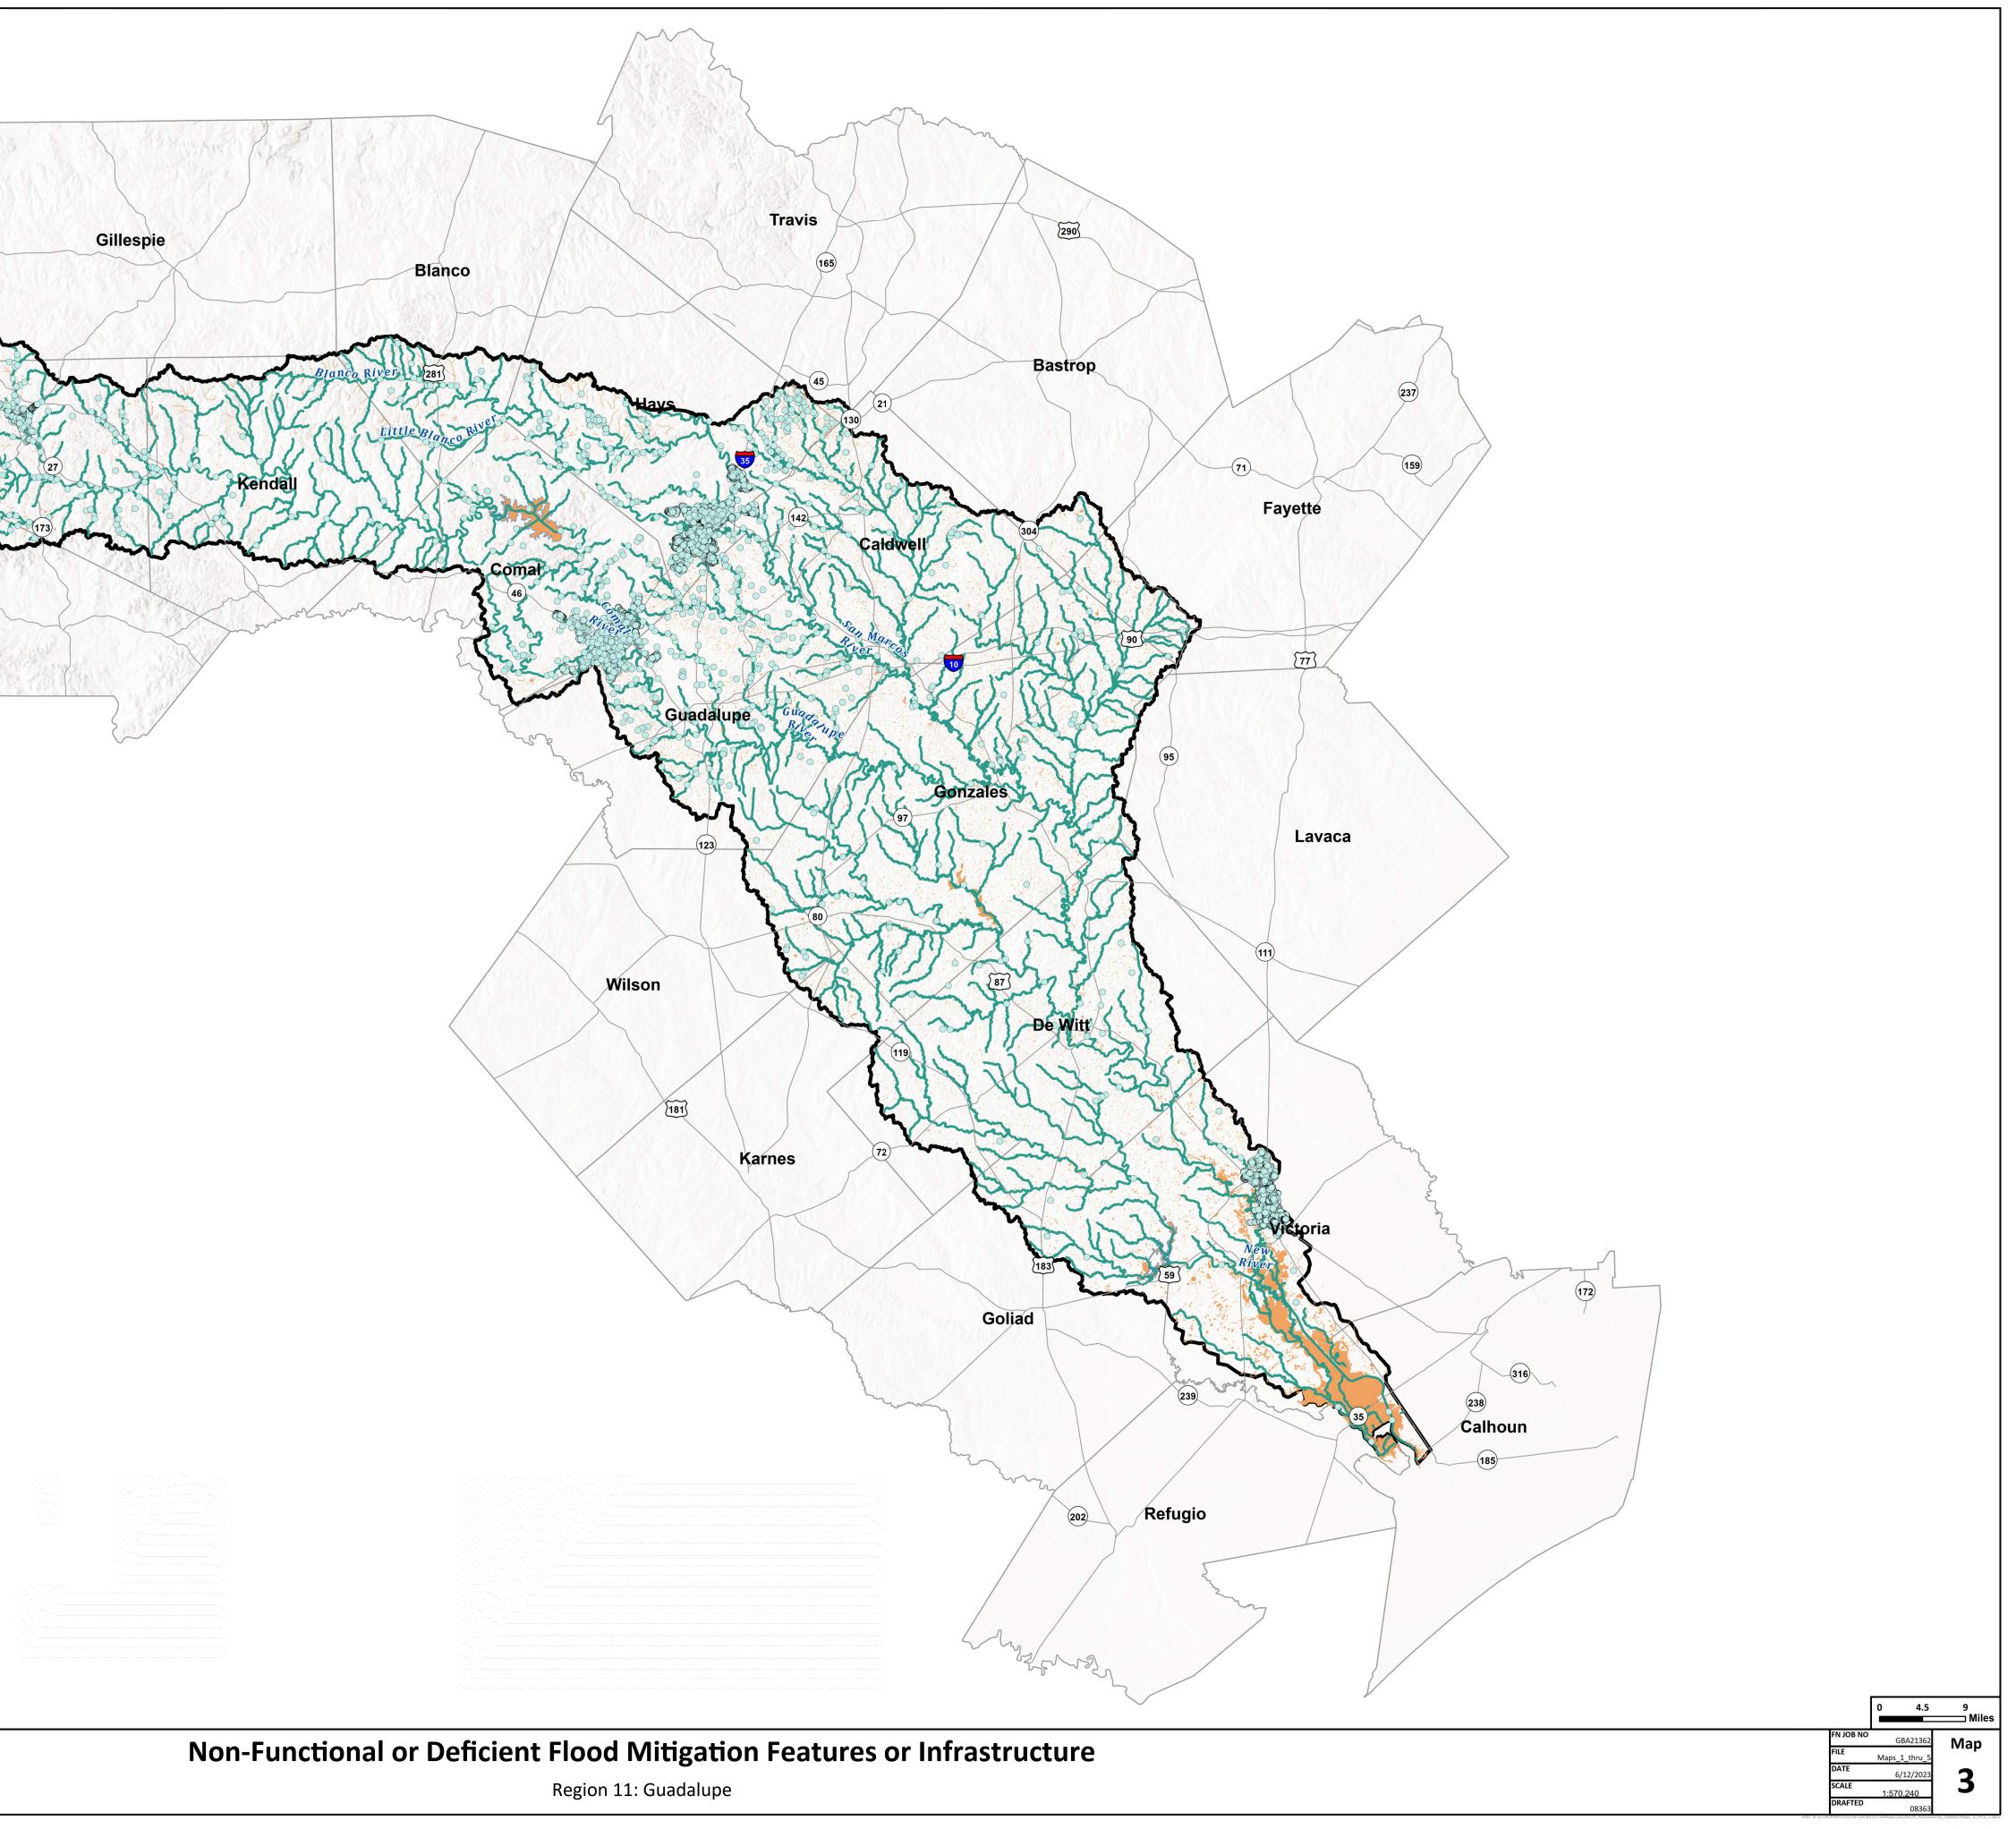

Date Saved: 6/12/2023 2:26 PM

Path: H:\STORMWATER\Final Exhibits\FinalMaps\20230524\_Accessibility\_Update\Maps\_1\_thru\_5.aprx

**Map 3:** Non-Functional or Deficient Flood Mitigation Features or Infrastructure