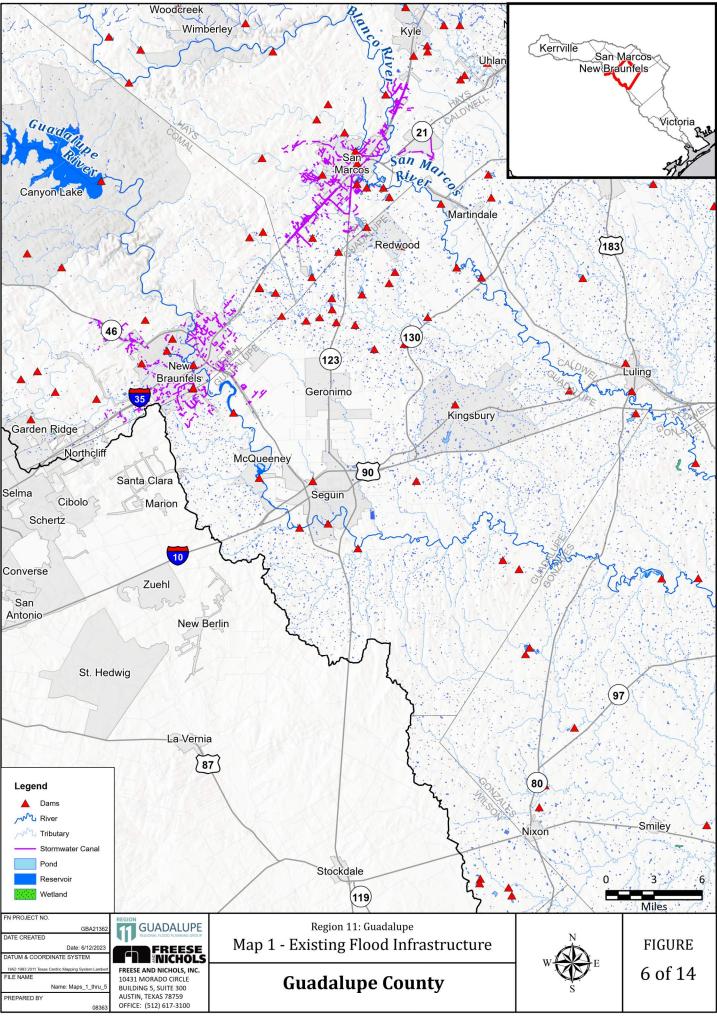

Path: H:\STORMWATER\Final Exhibits\FinalMaps\20230524\_Accessibility\_Update\Maps\_1\_thru\_5.aprx

Path: H:\STORMWATER\Final Exhibits\FinalMaps\20230524\_Accessibility\_Update\Maps\_1\_thru\_5.aprx

Path: H:\STORMWATER\Final Exhibits\FinalMaps\20230524\_Accessibility\_Update\Maps\_1\_thru\_5.aprx