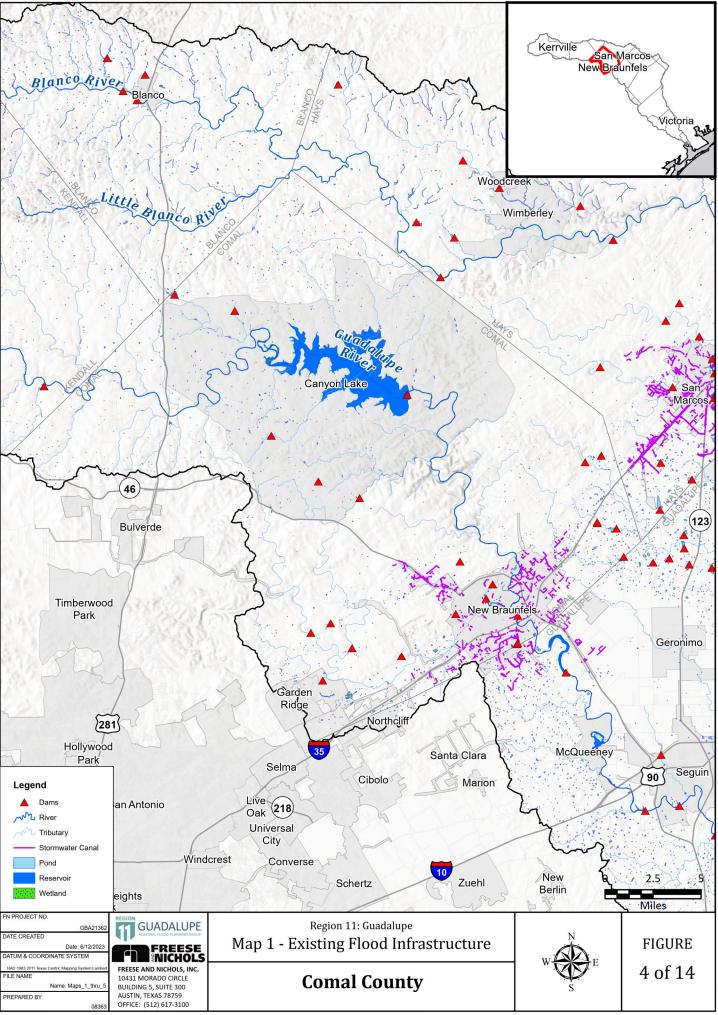

Path: H:\STORMWATER\Final Exhibits\FinalMaps\20230524\_Accessibility\_Update\Maps\_1\_thru\_5.aprx

Path: H:\STORMWATER\Final Exhibits\FinalMaps\20230524\_Accessibility\_Update\Maps\_1\_thru\_5.aprx

Path: H:\STORMWATER\Final Exhibits\FinalMaps\20230524\_Accessibility\_Update\Maps\_1\_thru\_5.aprx