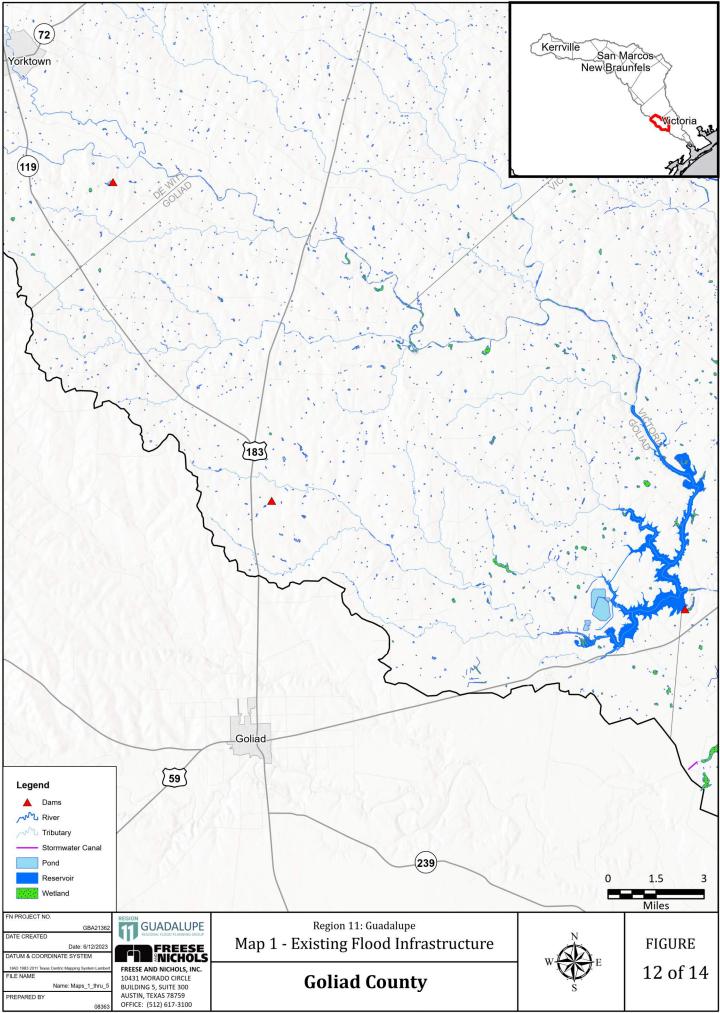

Appendix 1-A

Map 1: Existing Flood Infrastructure

Path: H:\STORMWATER\Final Exhibits\FinalMaps\20230524\_Accessibility\_Update\Maps\_1\_thru\_5.aprx

Path: H:\STORMWATER\Final Exhibits\FinalMaps\20230524\_Accessibility\_Update\Maps\_1\_thru\_5.aprx