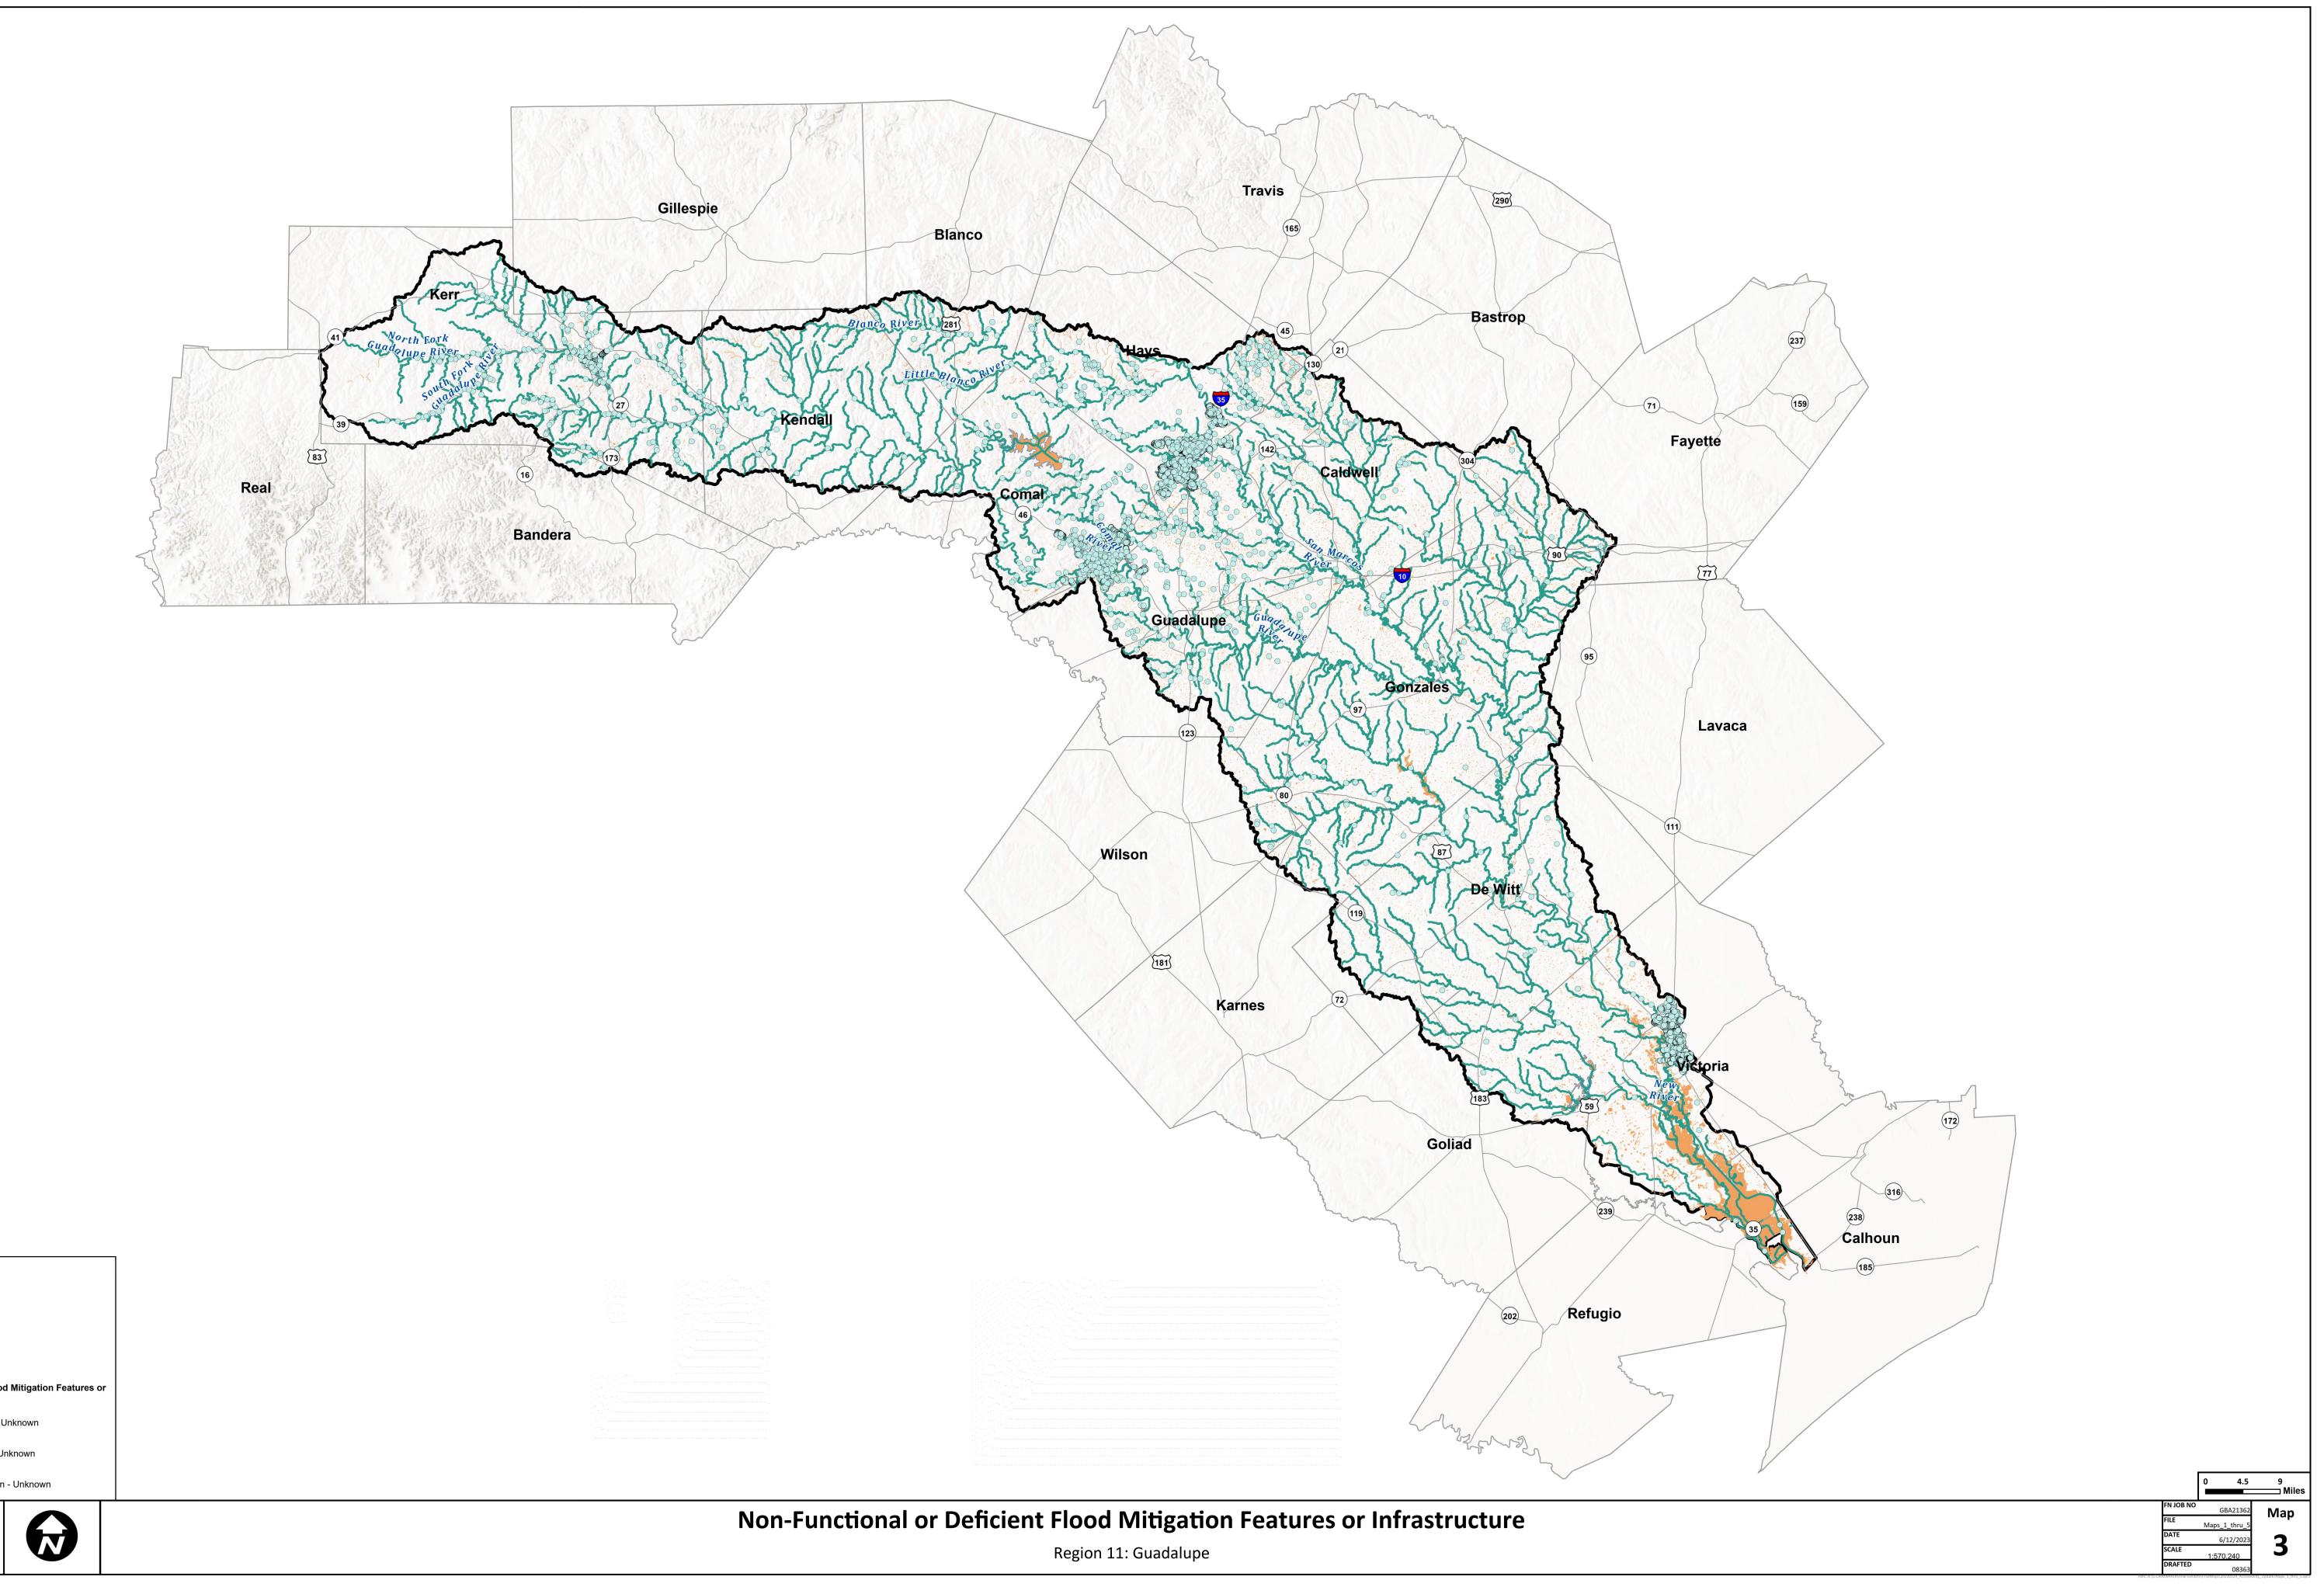

Date Saved: 6/12/2023 2:26 PM

Path: H:\STORMWATER\Final Exhibits\FinalMaps\20230524\_Accessibility\_Update\Maps\_1\_thru\_5.aprx

**Map 3:** Non-Functional or Deficient Flood Mitigation Features or Infrastructure