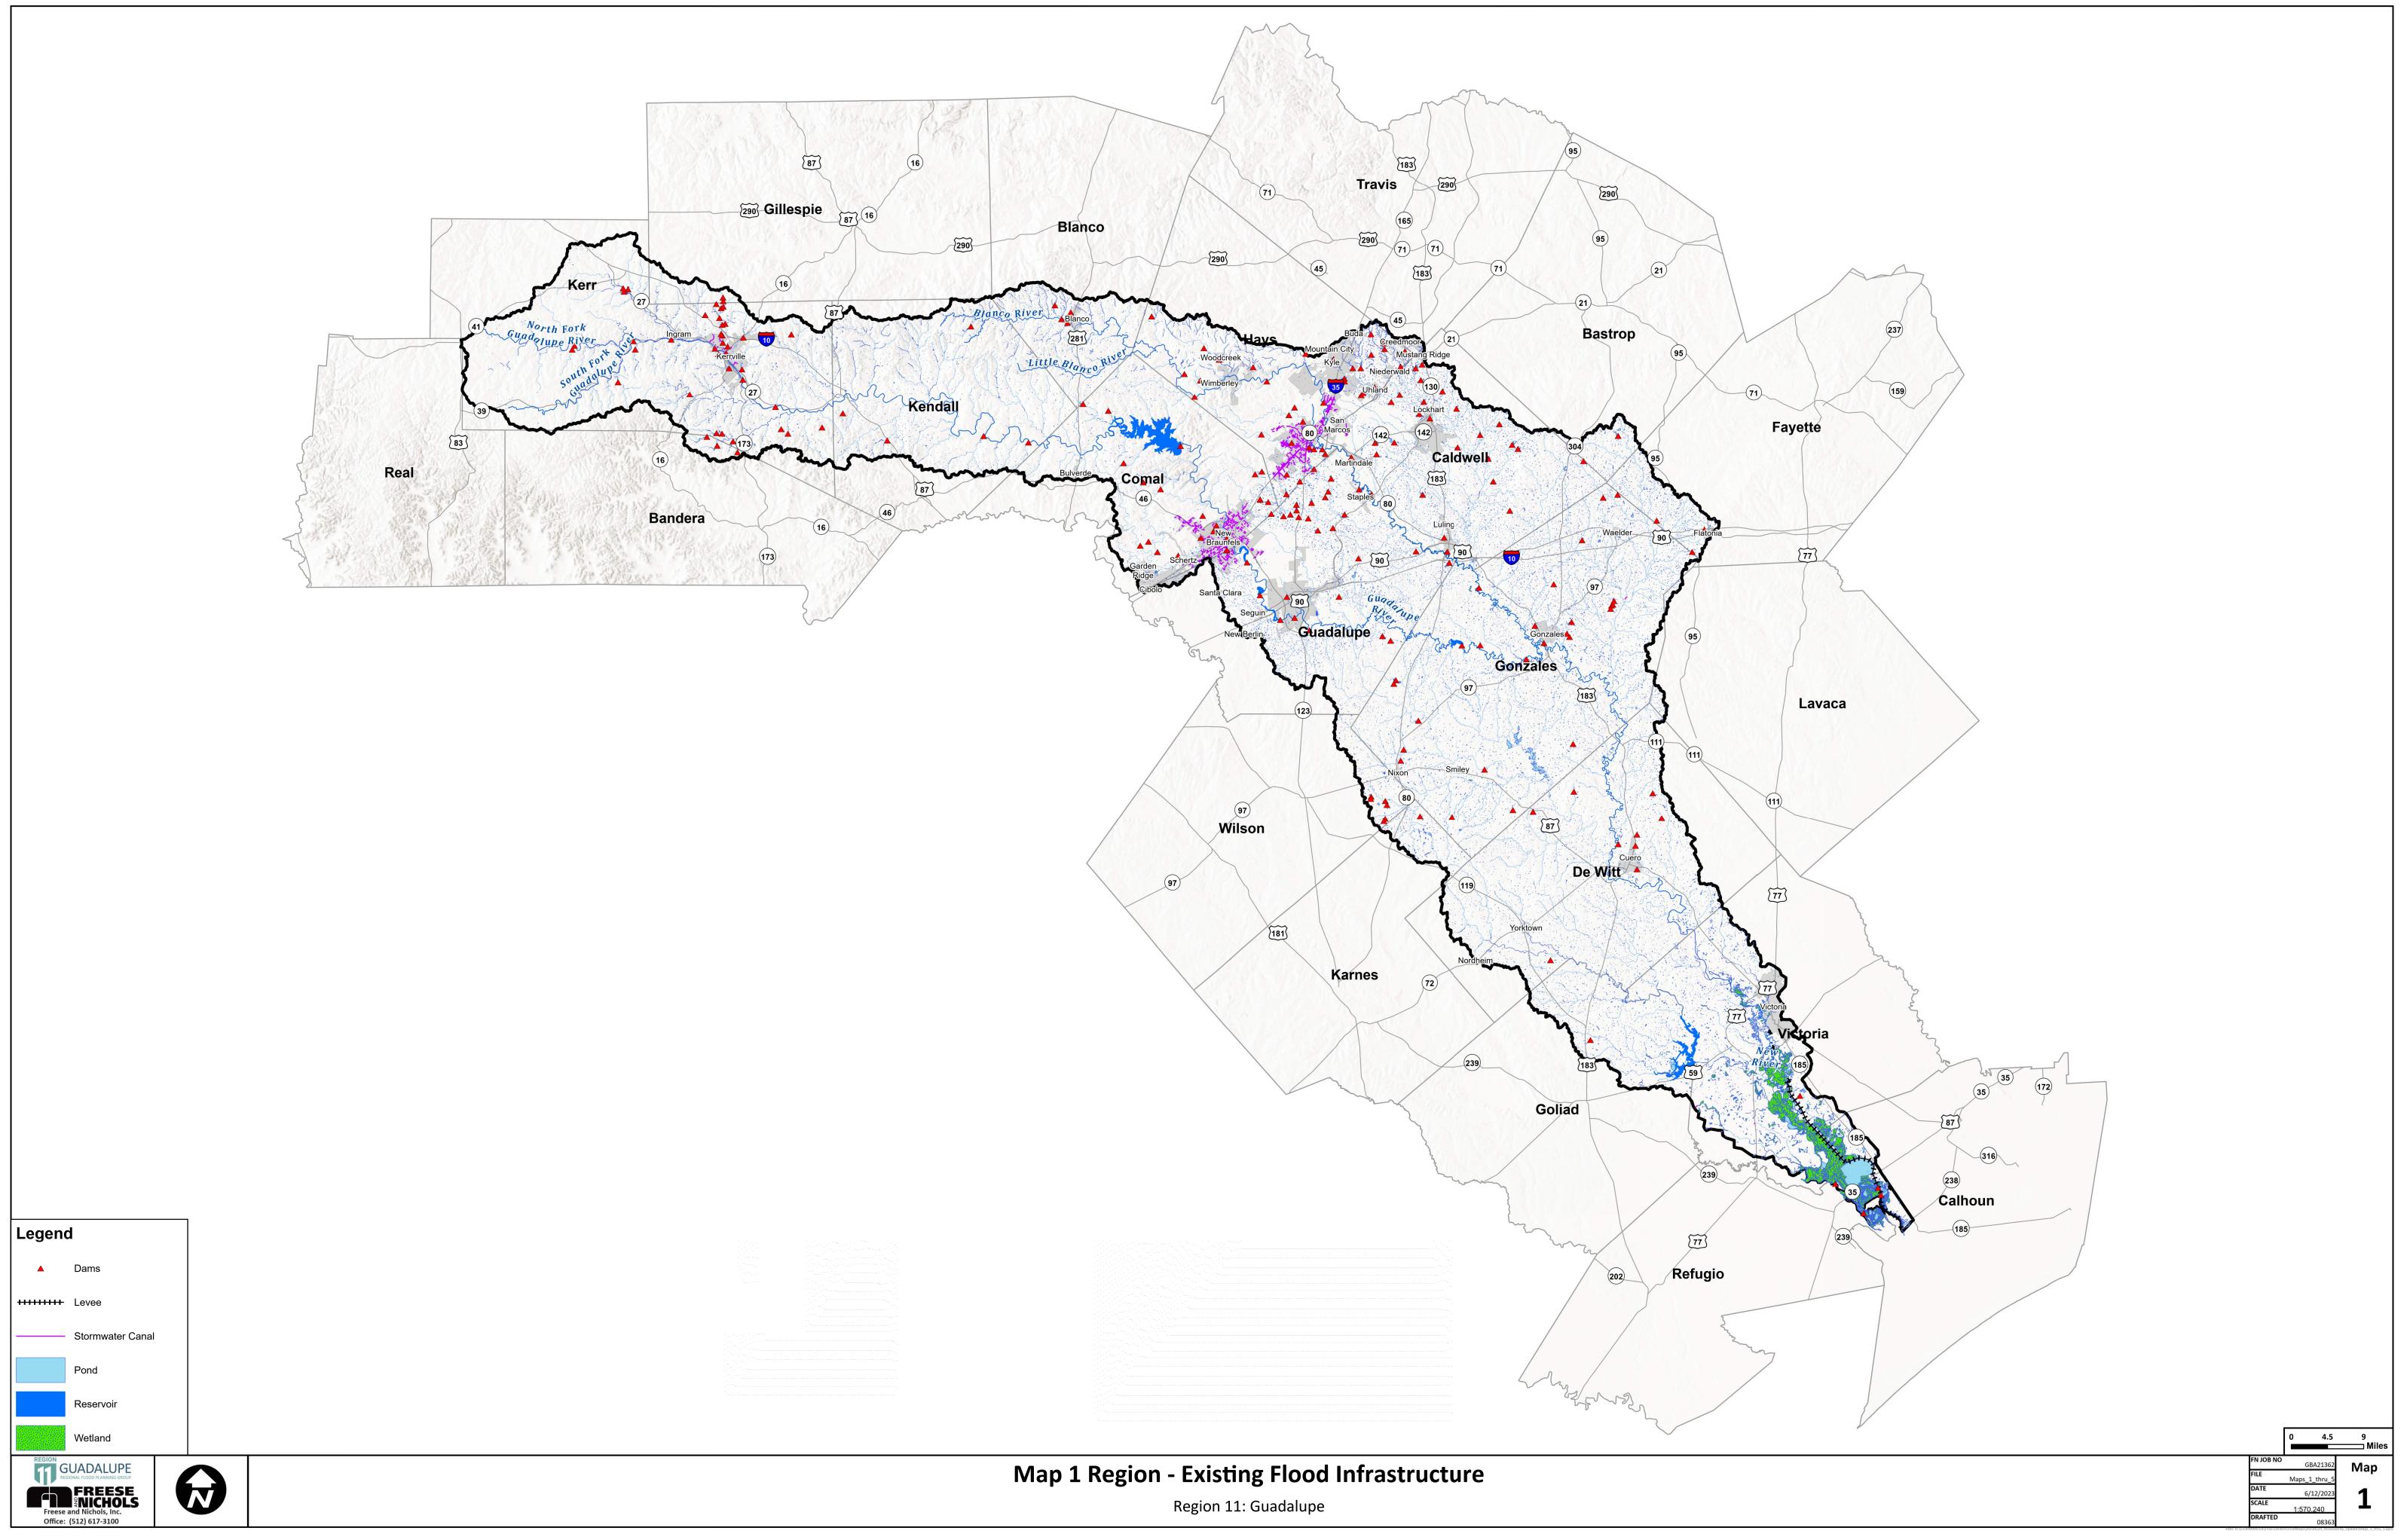

Appendix 1-A

Map 1: Existing Flood Infrastructure

Path: H:\STORMWATER\Final Exhibits\FinalMaps\20230524\_Accessibility\_Update\Maps\_1\_thru\_5.aprx

Path: H:\STORMWATER\Final Exhibits\FinalMaps\20230524\_Accessibility\_Update\Maps\_1\_thru\_5.aprx