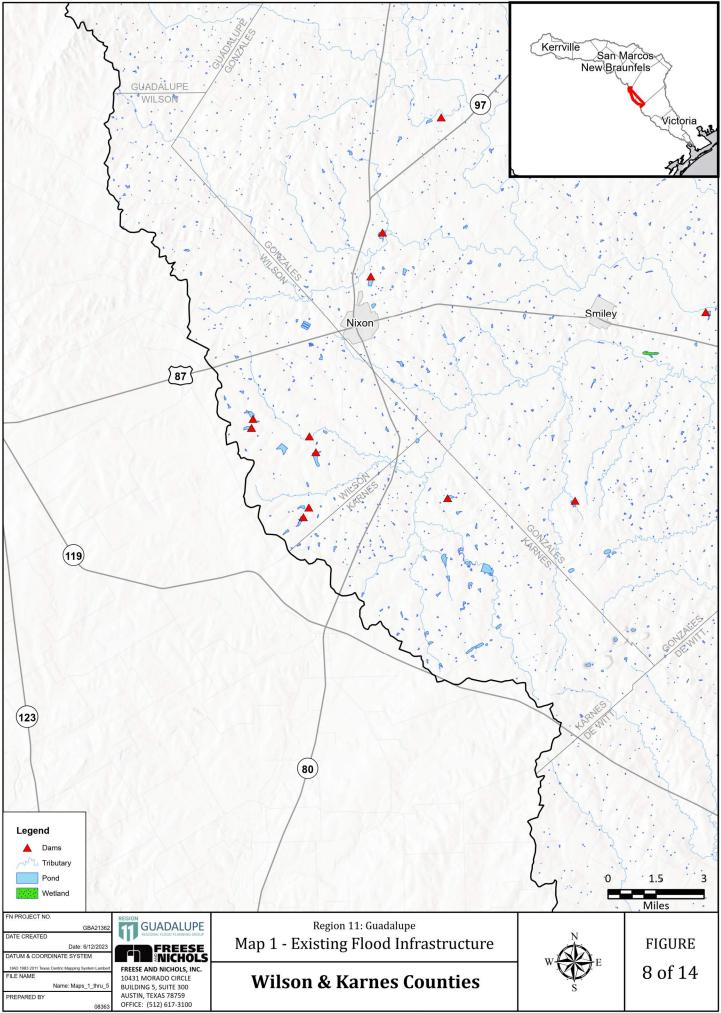

Appendix 1-A

Map 1: Existing Flood Infrastructure

Path: H:\STORMWATER\Final Exhibits\FinalMaps\20230524\_Accessibility\_Update\Maps\_1\_thru\_5.aprx

Path: H:\STORMWATER\Final Exhibits\FinalMaps\20230524\_Accessibility\_Update\Maps\_1\_thru\_5.aprx