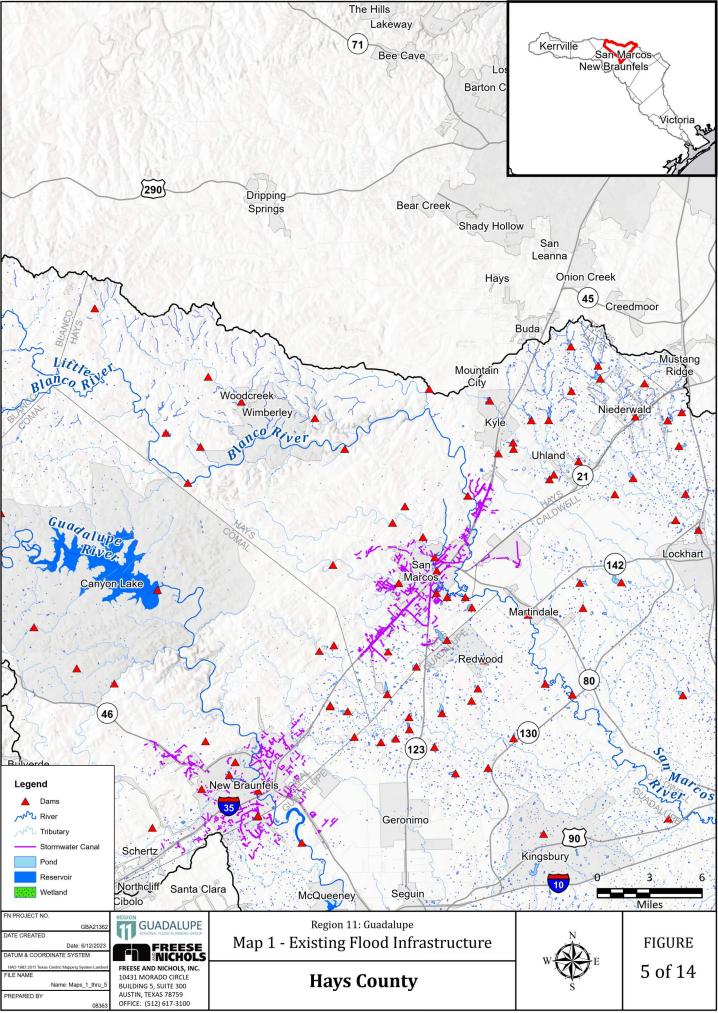

Path: H:\STORMWATER\Final Exhibits\FinalMaps\20230524\_Accessibility\_Update\Maps\_1\_thru\_5.aprx

Path: H:\STORMWATER\Final Exhibits\FinalMaps\20230524\_Accessibility\_Update\Maps\_1\_thru\_5.aprx

Path: H:\STORMWATER\Final Exhibits\FinalMaps\20230524\_Accessibility\_Update\Maps\_1\_thru\_5.aprx