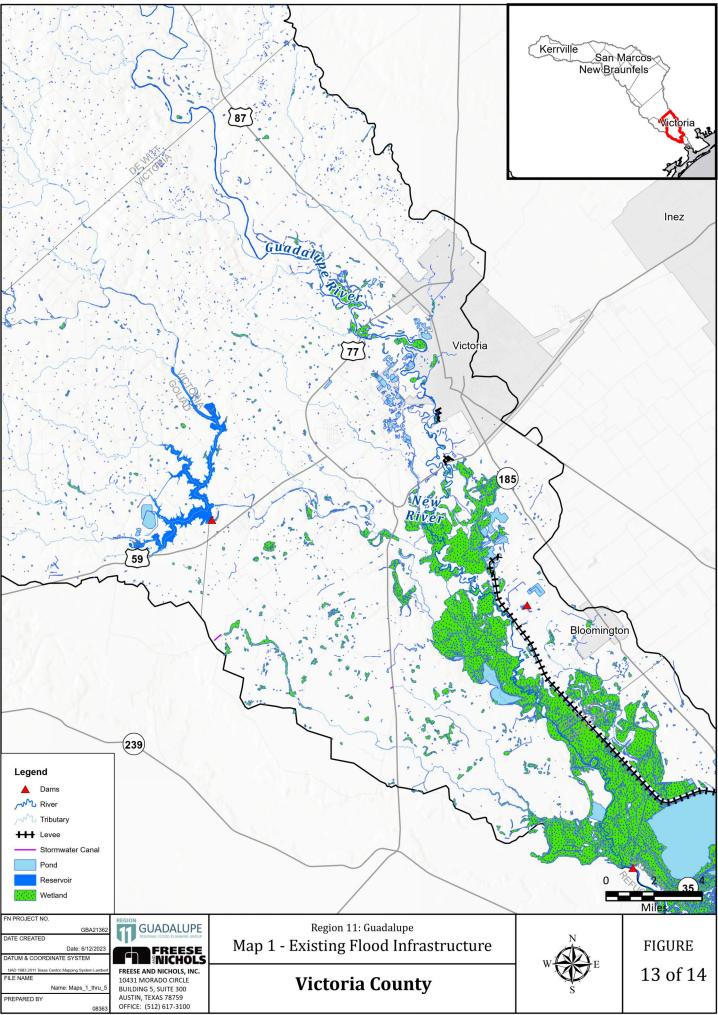

Appendix 1-A

Map 1: Existing Flood Infrastructure

Path: H:\STORMWATER\Final Exhibits\FinalMaps\20230524\_Accessibility\_Update\Maps\_1\_thru\_5.aprx

Path: H:\STORMWATER\Final Exhibits\FinalMaps\20230524\_Accessibility\_Update\Maps\_1\_thru\_5.aprx