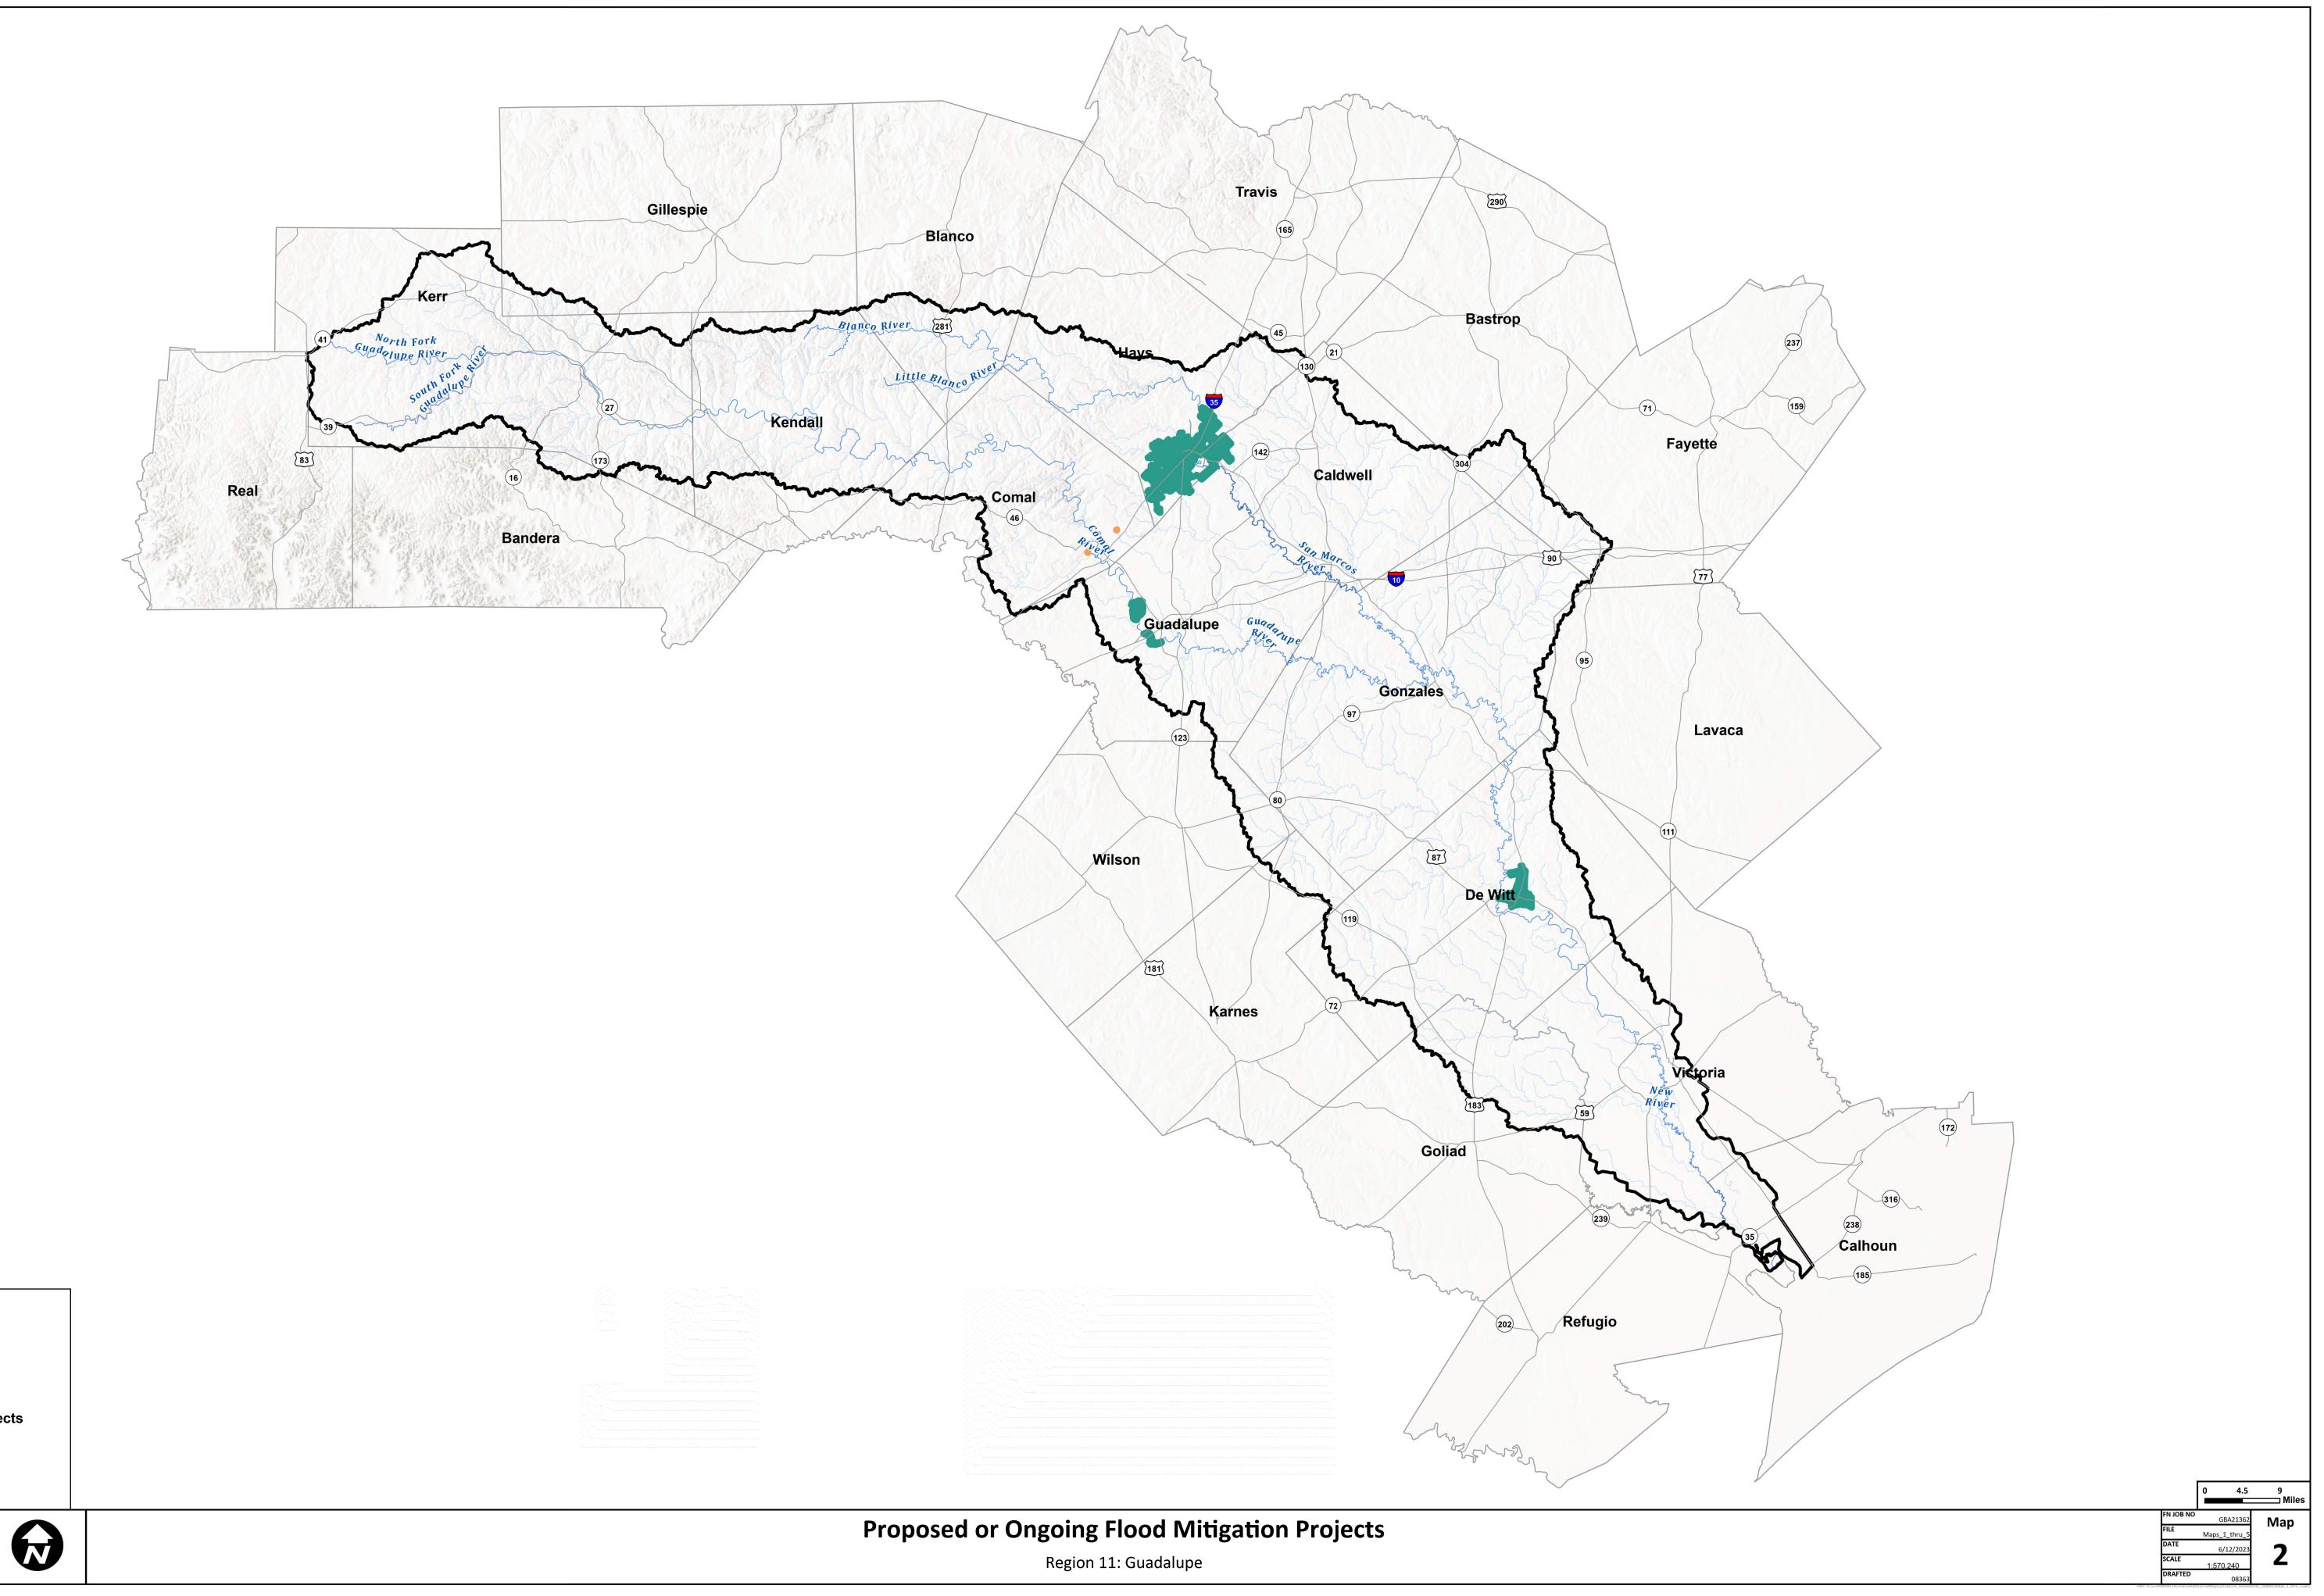

Path: H:\STORMWATER\Final Exhibits\FinalMaps\20230524\_Accessibility\_Update\Maps\_1\_thru\_5.aprx



Path: H:\STORMWATER\Final Exhibits\FinalMaps\20230524\_Accessibility\_Update\Maps\_1\_thru\_5.aprx



Path: H:\STORMWATER\Final Exhibits\FinalMaps\20230524\_Accessibility\_Update\Maps\_1\_thru\_5.aprx



Path: H:\STORMWATER\Final Exhibits\FinalMaps\20230524\_Accessibility\_Update\Maps\_1\_thru\_5.aprx



Path: H:\STORMWATER\Final Exhibits\FinalMaps\20230524\_Accessibility\_Update\Maps\_1\_thru\_5.aprx



Date Saved: 6/12/2023 2:26 PM

Path: H:\STORMWATER\Final Exhibits\FinalMaps\20230524\_Accessibility\_Update\Maps\_1\_thru\_5.aprx

**Map 3:** Non-Functional or Deficient Flood Mitigation Features or Infrastructure







Appendix 1-B

Map 2: Proposed or Ongoing Flood Mitigation Projects