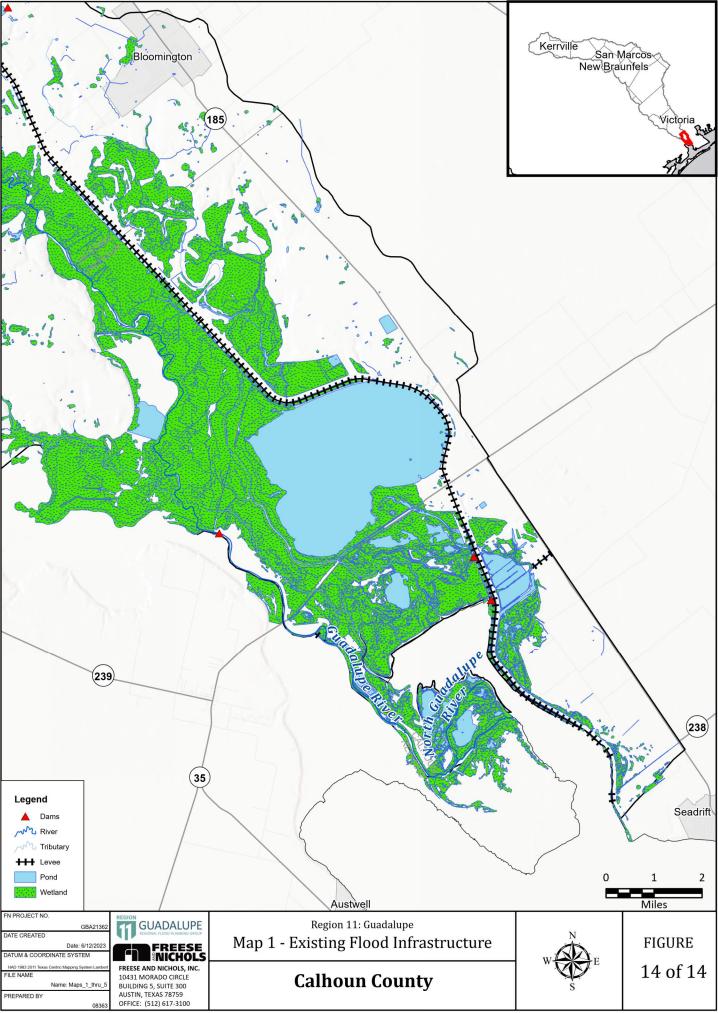

Appendix 1-A

Map 1: Existing Flood Infrastructure

Path: H:\STORMWATER\Final Exhibits\FinalMaps\20230524\_Accessibility\_Update\Maps\_1\_thru\_5.aprx

Path: H:\STORMWATER\Final Exhibits\FinalMaps\20230524\_Accessibility\_Update\Maps\_1\_thru\_5.aprx