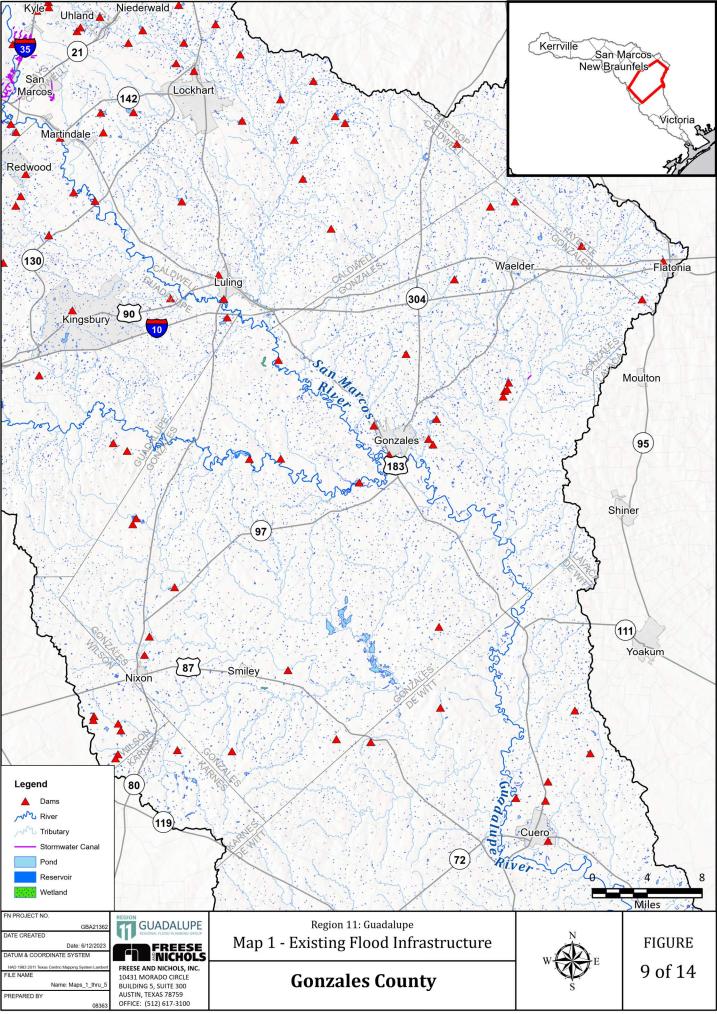

Appendix 1-A

Map 1: Existing Flood Infrastructure

Path: H:\STORMWATER\Final Exhibits\FinalMaps\20230524\_Accessibility\_Update\Maps\_1\_thru\_5.aprx

Path: H:\STORMWATER\Final Exhibits\FinalMaps\20230524\_Accessibility\_Update\Maps\_1\_thru\_5.aprx