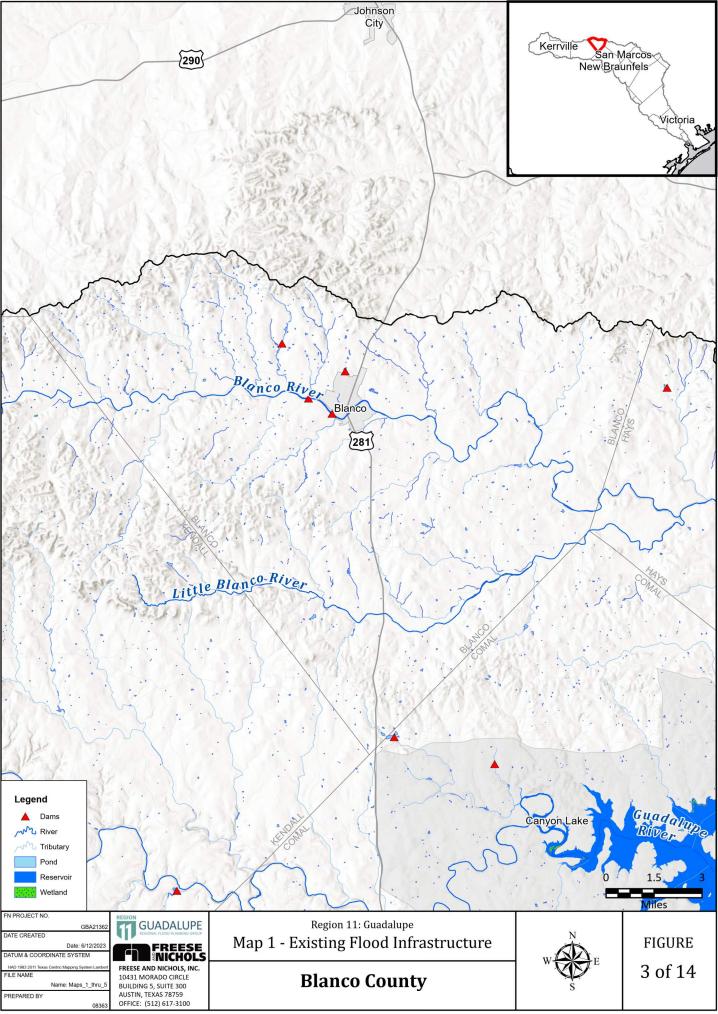

Appendix 1-A

Map 1: Existing Flood Infrastructure

Path: H:\STORMWATER\Final Exhibits\FinalMaps\20230524\_Accessibility\_Update\Maps\_1\_thru\_5.aprx

Path: H:\STORMWATER\Final Exhibits\FinalMaps\20230524\_Accessibility\_Update\Maps\_1\_thru\_5.aprx